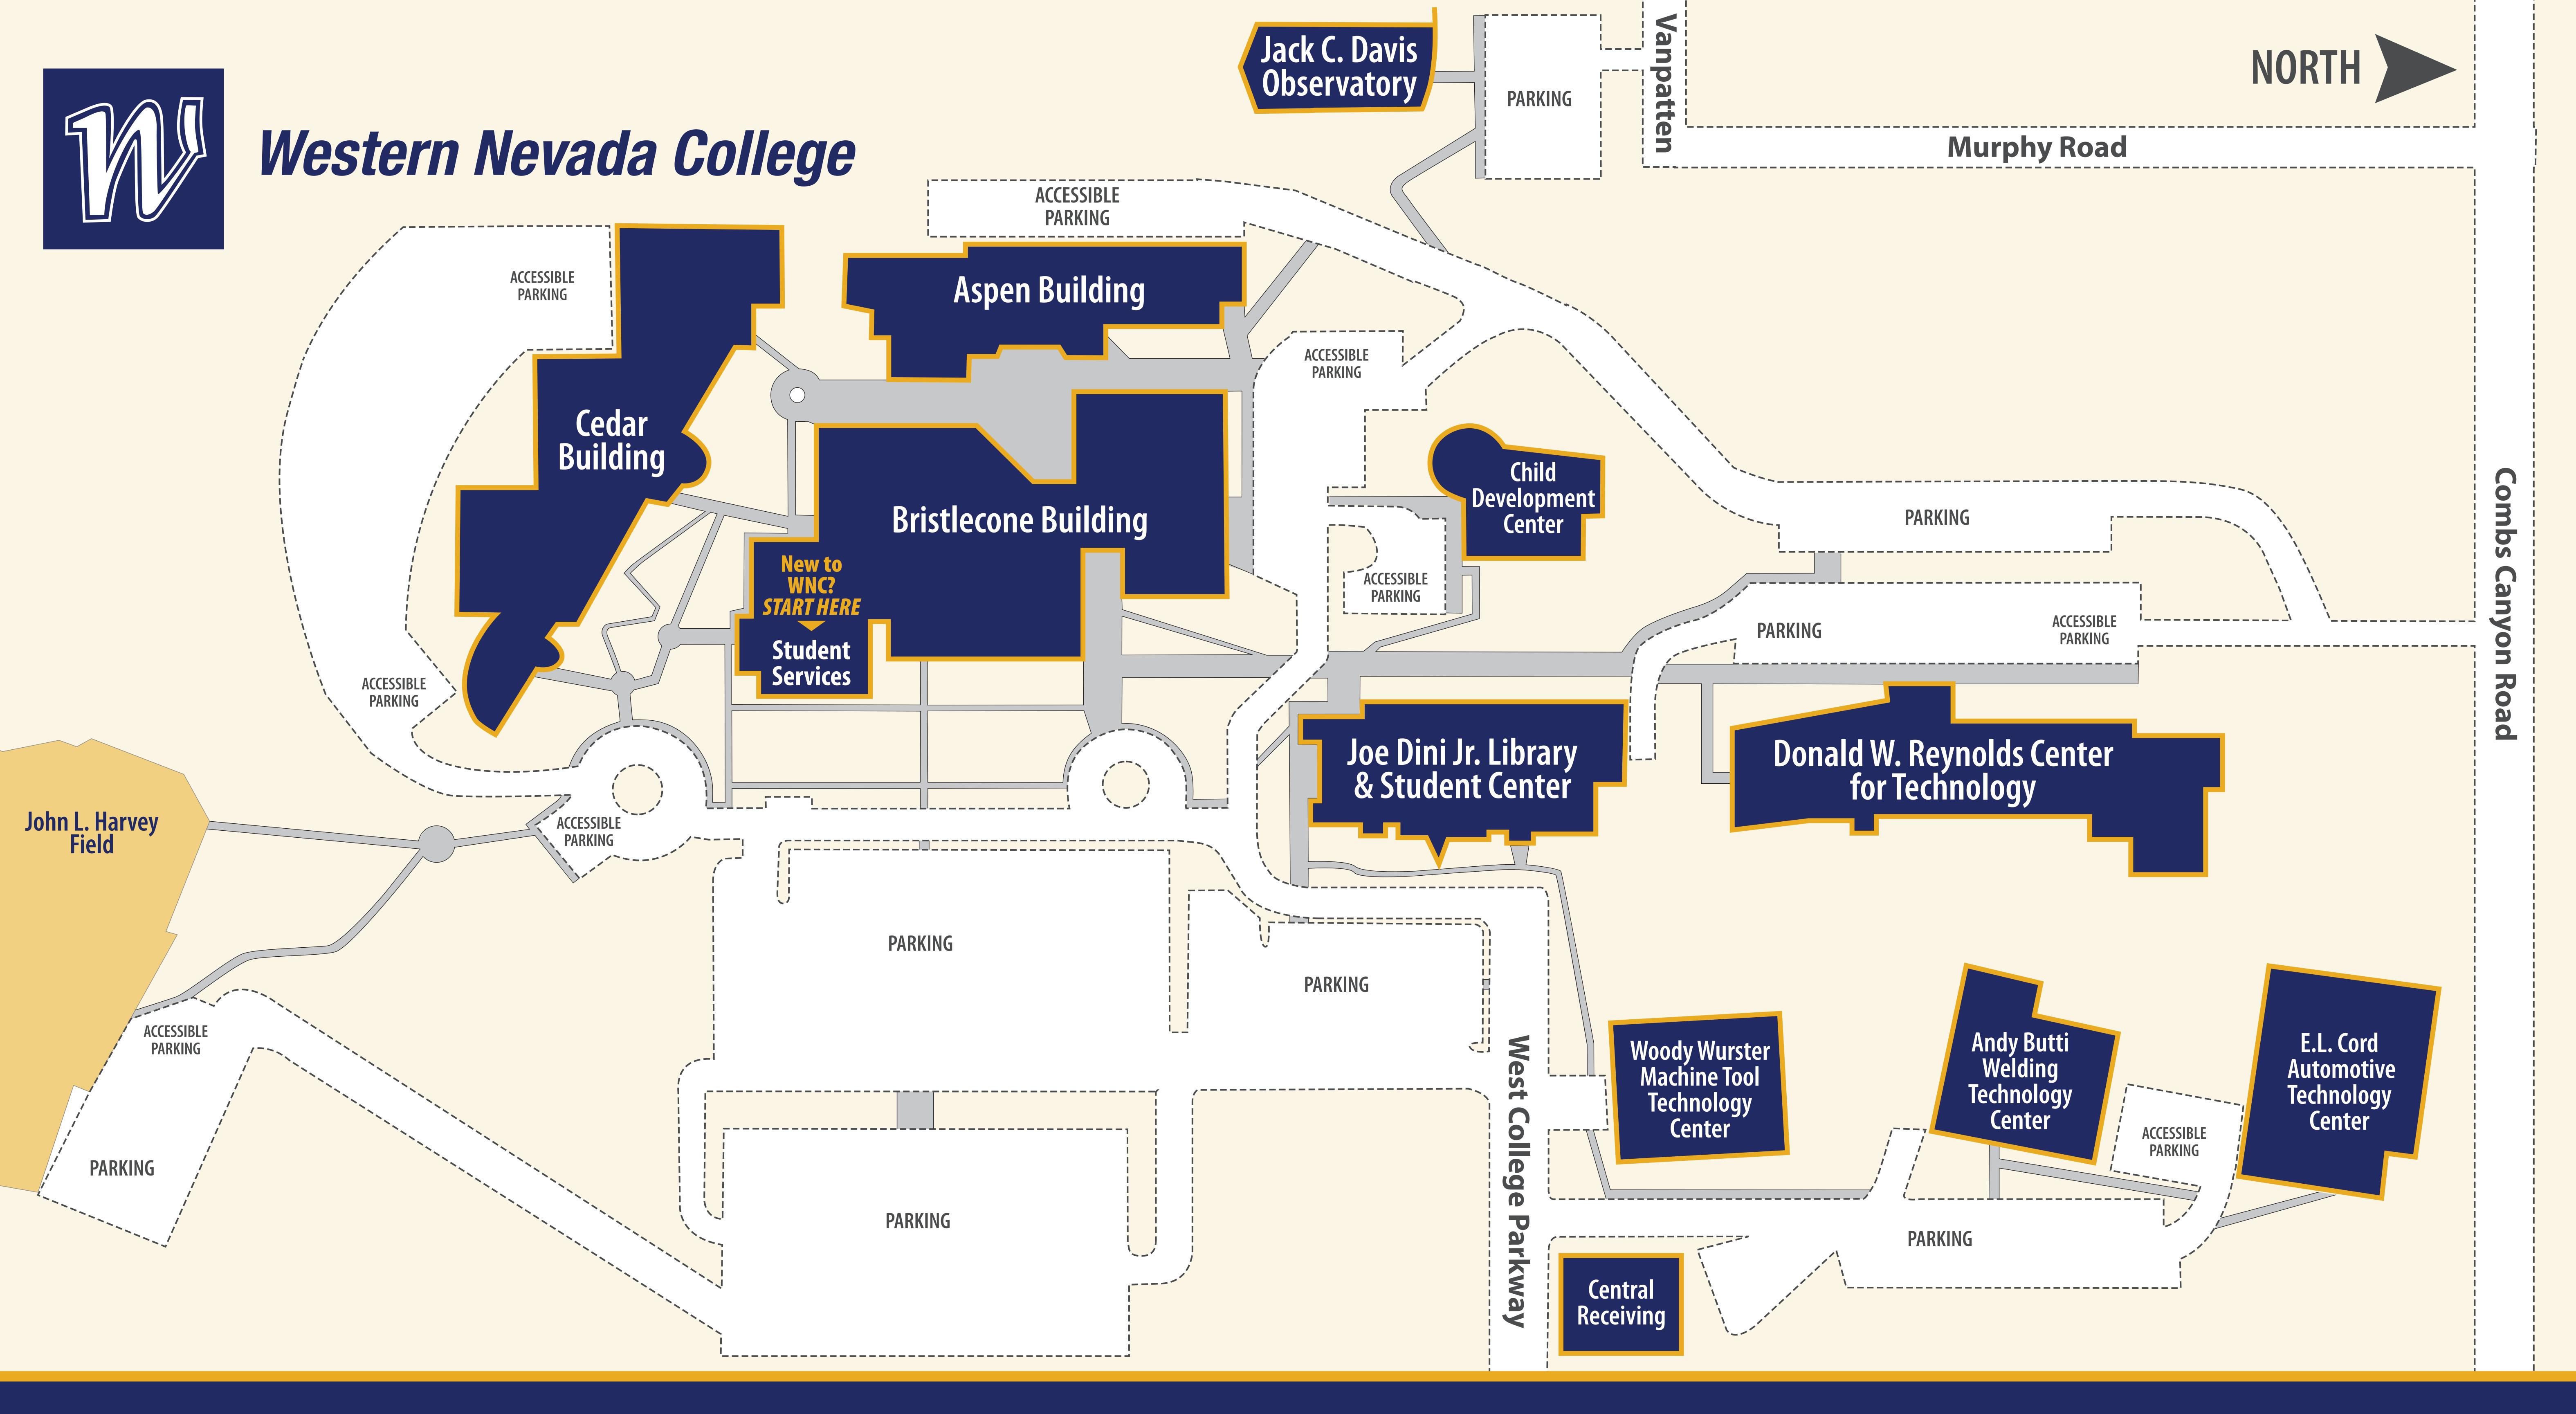

### Bristlecone Building

ACCEL College and Career Readiness
Administrative Offices
Art Gallery
Campus Police
Human Resources
Information Desk

Liberal Arts

## New to WNC? Start Here Student Services

Admissions & Records
Business Office
Counseling/Advising Services
Financial Assistance
Latino Outreach

### Cedar Building

Nursing and Allied Health
Computer Labs
Disability Support Services
Marlette Hall
Performing Arts
Veterans Resource Center

# Donald W. Reynolds Center for Technology

Professional and Applied Technology

### Aspen Building

Bookstore
Cafe
Carson Nugget Community Hall

#### Joe Dini Jr. Library & Student Center

FIRST FLOOR
Student Center
Associated Students of Western Nevada
Fitness Center

SECOND FLOOR
Library and Learning Innovation
Academic Coaching

**Continuing Education**